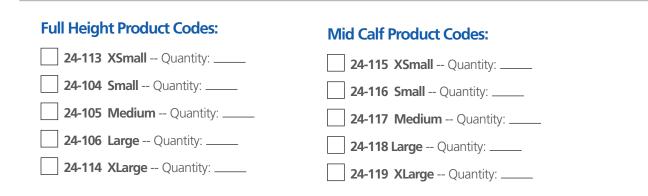

#### **Sizing Reference**

| Item # | Size   | Men     | Women   |
|--------|--------|---------|---------|
| 24-113 | XSmall | Up to 4 | Up to 5 |
| 24-104 | Small  | 4 - 7   | 5 - 8   |
| 24-105 | Medium | 7 - 10  | 8 - 11  |
| 24-106 | Large  | 10 - 13 | 11 - 15 |
| 24-114 | XLarge | 13 +    | 15 +    |