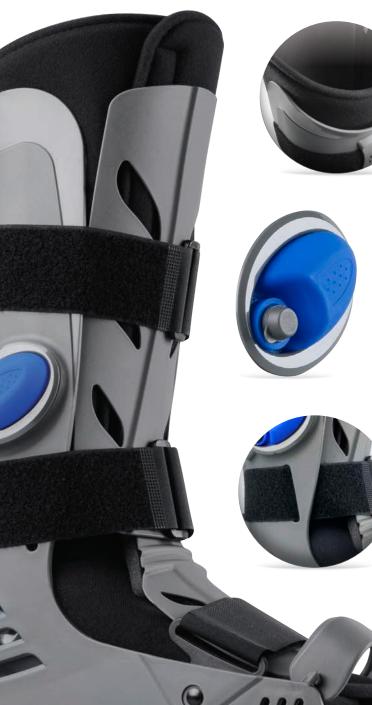

## Anatomically Correct Calf Section

The upper edge of the posterior calf shell is flared to enhance comfort and patient compliance.

## Individual Medial & Lateral Built-In Air Pumps

User-friendly air pumps enable individual adjustment of compression air chambers on both sides of the ankle.

### Adjustable Front Plate Compression (Full Height Model)

The lower leg strap can be inserted through slots in both sides of the posterior shell to create additional anterior and circumferential compression.

## Three Toe Guard Settings

Based on the patient's actual foot length, the adjustable toe guard can be repositioned or removed.