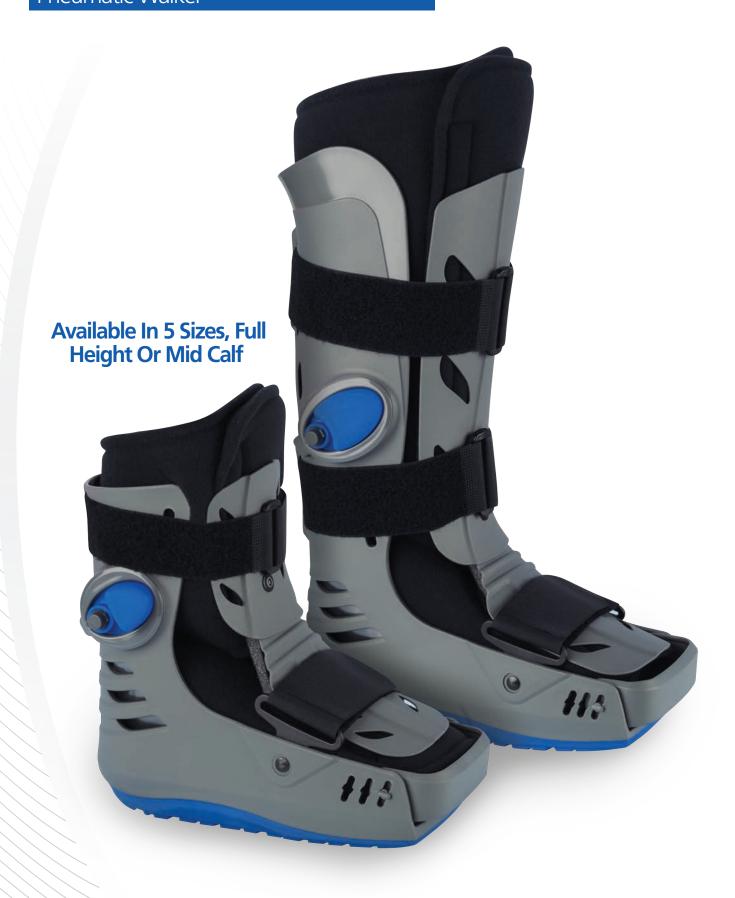

# **Townsend XLR8 Walker**

The Townsend XLR8 (Accelerate) is a full shell pneumatic walking boot designed to enable patients to safely and comfortably ambulate after an injury or surgery. The XLR8 Walker features integrated medial and lateral air pumps (and air release valves) for individual control of the dual air chambers. The built-in blue pumps are easily accessible and a few quick squeezes will inflate the heavy duty air chambers that are concealed between the rigid outer shell and soft foam liner. This anterior-closure liner has adjustable sizing and extends two inches above the upper shell configuration to eliminate potential edge pressure or soft tissue impingement.

The XLR8 has a soft internal foot pad and wide heel area to accommodate bandages, swelling and inflation of the air chambers. The XLR8 also features a non-skid, low profile, shock-absorbing outer sole with a rocker motion that allows for smooth transition from heel strike to midstance and toe off. The wide base and tread pattern is designed for durability as well as variety of surfaces and weather conditions.